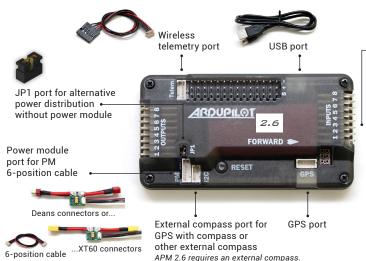

### FOR EXTERNAL MAGNETOMETER

Providing the same advanced, multiplatform capabilities as APM 2.5, the 2.6 revision of the award-winning APM autopilot is designed for an external magnetometer. This improves flight performance by allowing the compass module (or combined GPS with compass) to be placed further away from sources of potential magnetic interference.

#### CONTENTS

APM 2.6 board with case APM power module (PM) PM 6-position cable Micro USB cable

Telemetry adapter cable
JP1 jumper connector (4 mm)
PPM jumper connector (6 mm)

Optional PPM jumper to support PPM-sum (all channels over one wire) RC receivers

We recommend:

3DR GPS uBlox with Compass

Featuring active circuitry for ceramic patch antenna, rechargeable backup battery for warm starts, I<sup>2</sup>C EEPROM for configuration storage, and a digital compass.